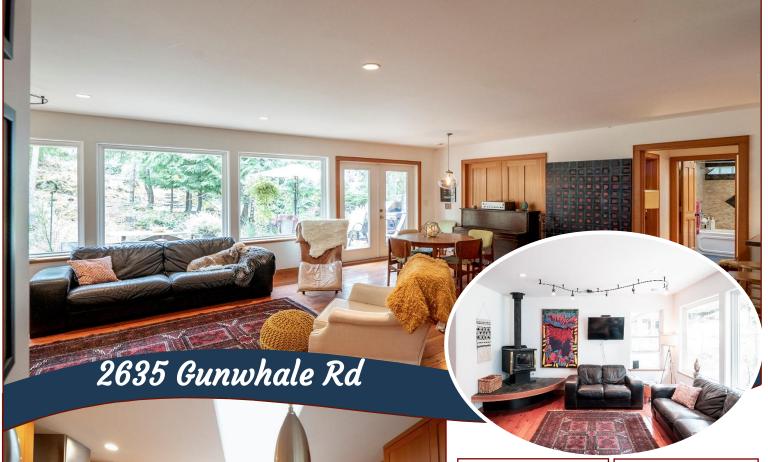

### Custom Home with a View!

4BR, 5BA, West Coast Family Home boasts an attached 676-sqft workshop and 280-sqft garage. Perfect for an artisan home based business. Save on overhead expenses and put it in your home. Upper level has a thoughtful floor plan with a 210 sqft Primary Room, Walk-In Closet & Ensuite, located one side of the house & 2BRr, 2BA on the other side, creating excellent privacy. Living/dining room & kitchen area is great for entertaining guests. Sliding glass doors leads to a cozy backyard deck with ocean views in the distance. In addition, there is a 1BR, 1BA, kitchen & laundry on the lower level. Ideal for guests, inlaw accommodations, and potential B&B. Once you view this home you will understand how versatile it can be! \*Buyer's Agent must be present for all showings.

#### Lot Features:

- Ocean view
- Lower guest suite
- Large deck
- Custom finishing
- Magic Lake Estates with access to Thieves Bay

Marina & tennis

courts

Hope Bay: 250-629-3166 Sidney: 250-656-5062 info@DocksideRealty.ca Driftwood: 250-629-3383 Saturna: 250-539-2121 www.DocksideRealty.ca