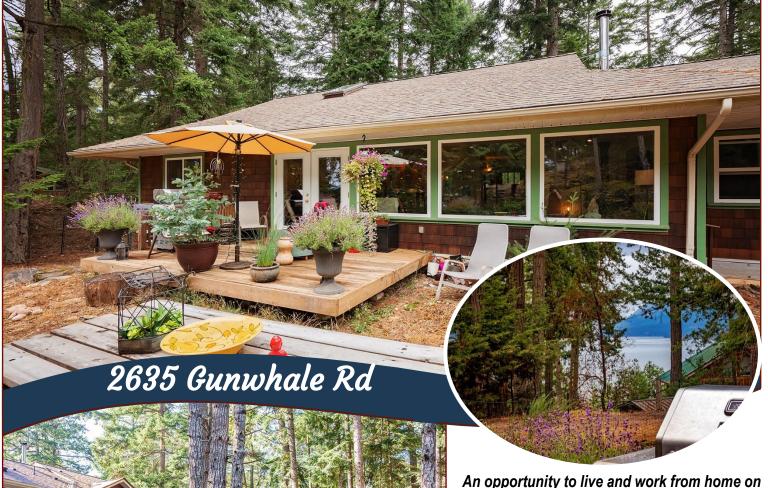

### Custom Home with a View!

4BR, 5BA, West Coast Family Home boasts an attached 676-sqft workshop and 280-sqft garage. Perfect for an artisan home based business. Save on overhead expenses and put it in your home. Upper level has a thoughtful floor plan with a 210 sqft Primary Room, Walk-In Closet & Ensuite, located one side of the house & 2BRr, 2BA on the other side, creating excellent privacy. Living/dining room & kitchen area is great for entertaining guests. Sliding glass doors leads to a cozy backyard deck with ocean views in the distance. In addition, there is a 1BR, 1BA, kitchen & laundry on the lower level. Ideal for guests, inlaw accommodations, and potential B&B. Once you view this home you will understand how versatile it can be! \*Buyer's Agent must be present for all showings.

beautiful Pender Island. This Solid, Spacious

Hope Bay: 250-629-3166 Sidney: 250-656-5062 info@DocksideRealty.ca Driftwood: 250-629-3383 Saturna: 250-539-2121 www.DocksideRealty.ca

#### Lot Features:

- Ocean view
- Lower guest suite
- Large deck
- Custom finishing
- Magic Lake Estates with access to Thieves Bay

Marina & tennis

courts

Hope Bay: 250-629-3166 Sidney: 250-656-5062 info@DocksideRealty.ca Driftwood: 250-629-3383 Saturna: 250-539-2121 www.DocksideRealty.ca